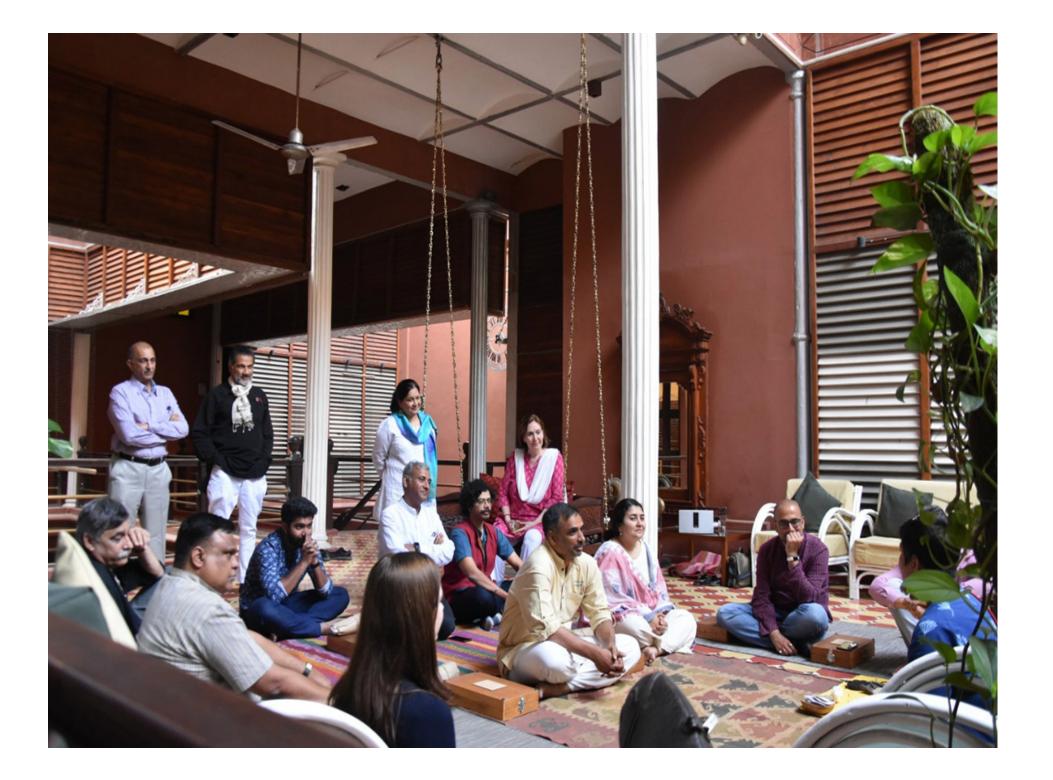

### **IMMERSING IN GANDHI'S** JOURNEY

The programme begins with an immersion into Gandhi's world through a museum tour, meetings with Gandhians and a movie screening. The day will set the tone and intent for the 6.5 days whilst connecting with each other and Gandhi.

## **RISING BEYOND ONE'S EGO**

Getting close to zero ego state and experiencing grace, humility, and deep gratitude and sharing this with others in a village environment.